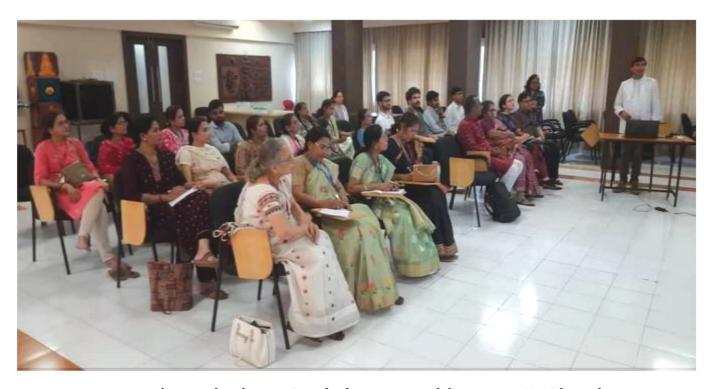

Shalaka Shah MA Prakrit - I

ISJS पुणे या संस्थेस भेट समयी मार्गदर्शन करताना संस्थेचे संचालक डॉ. श्रीनेत्र पांडे