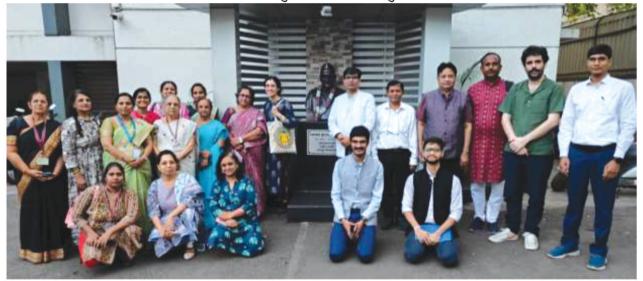

ISJS पूर्ण या संस्थेस भेट नवलमल फिरोदिया यांच्या प्रतिमेसमोर

ISJS पणे या संस्थेस भेट समयी उपस्थित संचालक डॉ. श्रीनेत्र पांडे, डॉ. अशोक सिंग, डॉ. के. के. जैन, डॉ. राजश्री मोहाडीकर isjs च्या विभिन्न विभागाचे विभाग संचालक प्रज्ञा जैन, मेघा कढे- नाटेकर, मुकेश मेहता व परदेशातुन आलेले विद्यार्थी व आपल्या प्राकृत विभागाचे शिक्षक व विद्यार्थी

#### **ISJS (International School for Jain Studies)**

After witnessing this huge multidisciplinary task towards integration of proposed Sanskrit dictionary, the next day on 7th February with full Josh we visited ISJS which is division of Amar Prerna Trust.